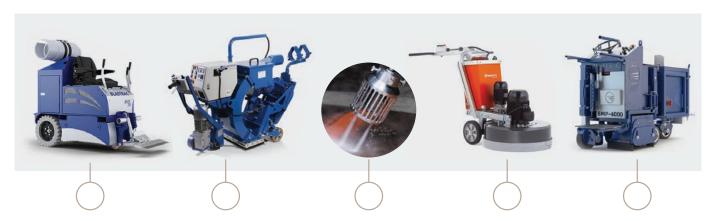

#### **SCRAPING**

The power scraper efficiently removes VCT, carpet, wood, mastics, epoxy and urethane waterproofing membranes, rubber and EPDM roofing materials.

#### SHOTBLASTING

The shot blaster cleans any remaining residual coatings and profiles the concrete for maximum adhesion of epoxy or urethane coatings and waterproofing membranes.

#### **HYDROBLASTING**

Hydroblasting provides the capability of cleaning with pressures up to 40,000 psi to remove coatings around columns, elevated ramp curbs, structural steel and facades.

#### GRINDING

Diamond grinding machines remove any remaining coatings, uneven or rough areas leaving a smooth and uniform concrete surface.

#### **MILLING**

Concrete milling machines are used for heavy coating removal, asphalt, urethane or troweled epoxy coatings. It can mill uneven, spalling or deteriorated concrete.