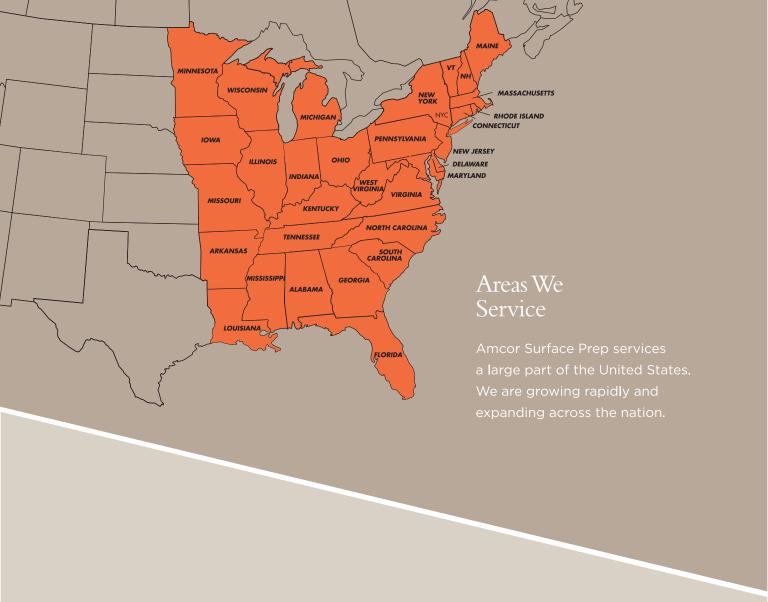

### AMCOR SURFACE PREP

Amcor Surface Prep is the industry's foremost contractor specializing in removal of coatings and surface preparation of concrete floors, parking garages, roads, pool decks, roofs.