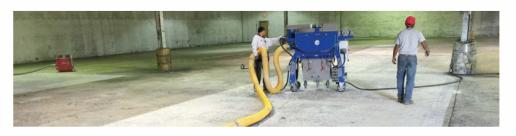

#### **HYDROBLASTING**

Hydroblasting provides the capability of cleaning with pressures up to 40,000 psi to remove coatings around columns, elevated ramp curbs, structural steel and facades.